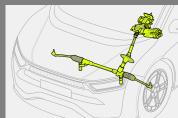

#### STEERING

- + Multi-Row Board-to-Board Connector + Power Busbar Connector, ENNOVI-BusMate + Power Filter Module